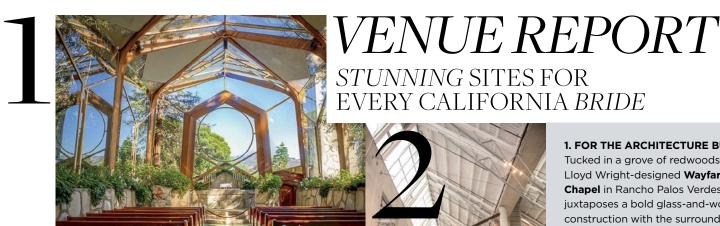

installations. thinkplaycreate.org.

1. FOR THE ARCHITECTURE BUFF Tucked in a grove of redwoods, the Lloyd Wright-designed Wayfarers Chapel in Rancho Palos Verdes

juxtaposes a bold glass-and-wood construction with the surrounding landscape. wayfarerschapel.org. 2. FOR THE MODERN MUSE